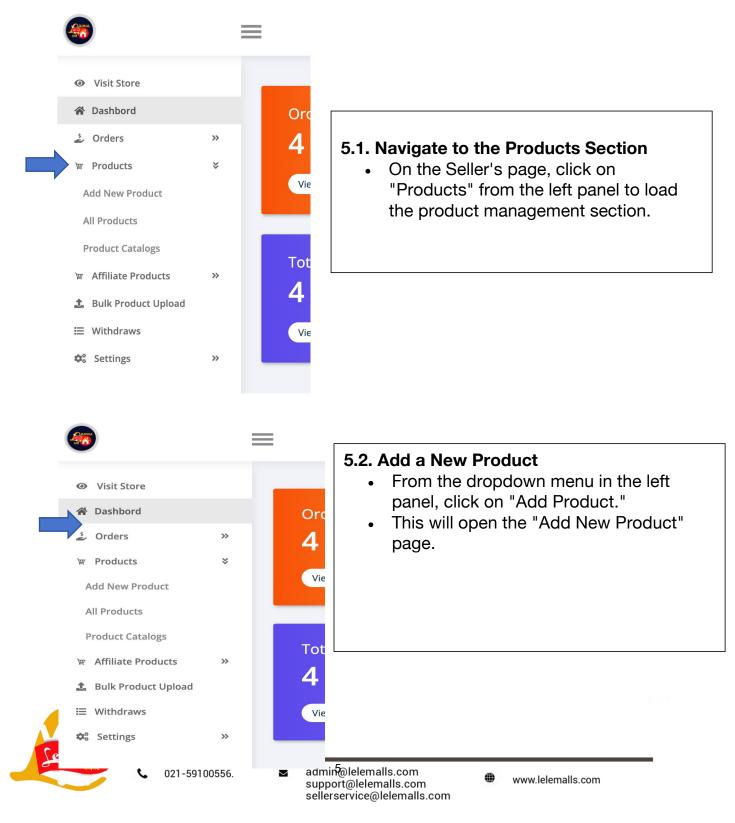

#### 4. Seller's Page Overview

On the left side of the Seller's page, you will see a navigation panel with the following options:

|                       | = |                 |          |
|-----------------------|---|-----------------|----------|
| O Visit Store         |   |                 |          |
| 🕱 Dashbord            |   | Orders Pending! |          |
| Orders                | » | 4               | Ś        |
| `₩ Products           | × |                 | <b>~</b> |
| Add New Product       |   | View All        |          |
| All Products          |   |                 |          |
| Product Catalogs      |   | Total Products! |          |
| 👻 Affiliate Products  | » |                 | ٦=       |
| 1 Bulk Product Upload |   | 4               |          |
| ⊞ Withdraws           |   | View All        |          |
| Settings              | » |                 |          |

- Visit Store: Takes you to your online shop page.
- Dashboard: Provides analytics and metrics for your store.
- Orders: View and manage customer orders.
- **Products**: Manage your product listings.
- Affiliate Products: Manage products you are selling as an affiliate.
- Bulk Product Upload: Upload multiple products at once.
- Withdraws: Manage your earnings and withdrawals.

 $\sim$ 

• **Settings**: Configure your store settings.

## 5. Adding a Product

To add a product to your store, follow these steps:

on "Physical" to enter product details.

Fill in all required product information, including name, • description, price, and images.