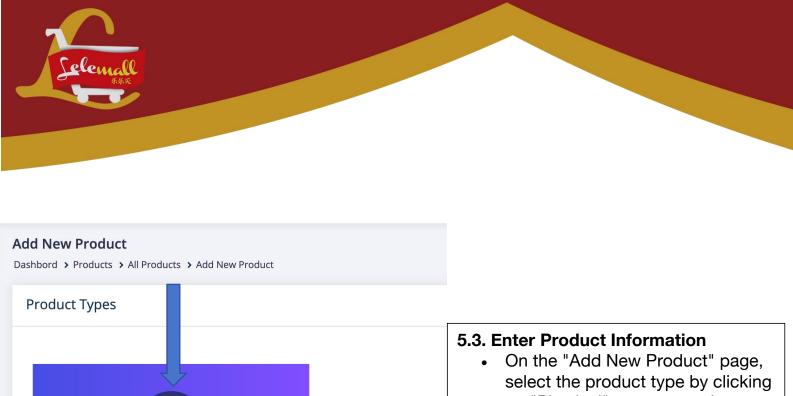

## 5. Adding a Product

To add a product to your store, follow these steps:

on "Physical" to enter product details.

Fill in all required product information, including name, • description, price, and images.

Physical

| oduct Name* (In Any Language)                          | Current Featured Image *                 |             |
|--------------------------------------------------------|------------------------------------------|-------------|
| Product Name                                           |                                          |             |
| roduct Sku*                                            |                                          |             |
| wz71803C3R                                             |                                          |             |
| Allow Product Condition                                | ₫. Upload Image                          |             |
| ategory*                                               | . т орюан mage                           |             |
| Select Category                                        | ~                                        |             |
| ub Category*                                           | Prefered Size: (800x800) or Square Size. |             |
| Select Sub Category                                    | Product Gallery Images *                 |             |
|                                                        | + Set Gallery                            | images here |
| hild Category*                                         | Product Current Price* (In XAF)          |             |
| Select Child Category                                  | ~ e.g 20                                 |             |
| Allow Estimated Shipping Time                          | Product Previous Price* (Optional)       |             |
|                                                        | e.g 20                                   |             |
| Allow Product Sizes                                    | Feature Tags                             |             |
| Allow Product Colors                                   | Enter Your Keyworc #000000               |             |
| Allow Product Whole Sell                               | + Add More Field                         |             |
| roduct Stock* (Leave Empty will Show Always Available) | Tags *                                   |             |

Click "Create Product" to add the product to your store.

Selemall ###